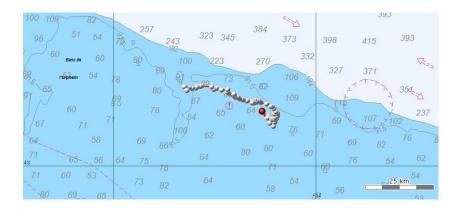

Current Satellite tag locations August 18, 2015 (9:00 am):

1.) Coordinates: 47°34′49″ N and 60°07′06″W – This tag has stopped communicating with the satellite. The coordinates listed are the most recent prior to communication stopping.

2.) Coordinates: 47°46'22" N and 60°29'08" W

3.) Coordinates: 48°10′44″ N and 63°49′29″ W - This tag has stopped communicating with the satellite. The coordinates listed are the most recent prior to communication stopping.

4.) Coordinates: 48°10′48″ N and 62°15′55″W - This tag has stopped communicating with the satellite. The coordinates listed are the most recent prior to communication stopping.

5.) Coordinates: 46°13'08" N and 59°57'49"W

6.) Coordinates: 47°00'15" N and 59°32'15"W

## 7.) Coordinates: 47°11'17" N and 64°15'12"W

Google Earth Image of all 7 locations: (Locations listed as 134686, 134684, and 134685 are the last communication with the satellite; communication appears to have stopped with that tag.) The one located in the Sydney area has made it to land.