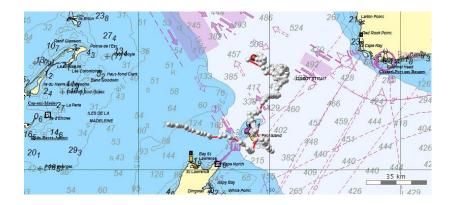

Current Satellite tag locations August 18, 2015 (9:00 am):

1.) Coordinates: 47°34′49″ N and 60°07′06″W – This tag has stopped communicating with the satellite. The coordinates listed are the most recent prior to communication stopping.

2.) Coordinates: 47°46'22" N and 60°29'08" W

3.) Coordinates: 48°10′44″ N and 63°49′29″ W - This tag has stopped communicating with the satellite. The coordinates listed are the most recent prior to communication stopping.

4.) Coordinates: 48°10′48″ N and 62°15′55″W - This tag has stopped communicating with the satellite. The coordinates listed are the most recent prior to communication stopping.

5.) Coordinates: 46°13'08" N and 59°57'49"W

6.) Coordinates: 47°00'15" N and 59°32'15"W

## 7.) Coordinates: 47°11'17" N and 64°15'12"W

Google Earth Image of all 7 locations: (Locations listed as 134686, 134684, and 134685 are the last communication with the satellite; communication appears to have stopped with that tag.) The one located in the Sydney area has made it to land.