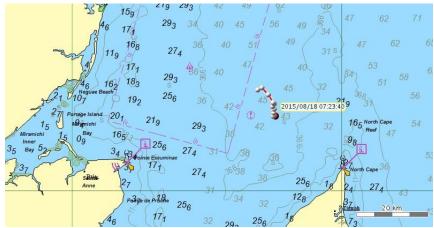

## 7.) Coordinates: 47°11'17" N and 64°15'12"W

Google Earth Image of all 7 locations: (Locations listed as 134686, 134684, and 134685 are the last communication with the satellite; communication appears to have stopped with that tag.) The one located in the Sydney area has made it to land.