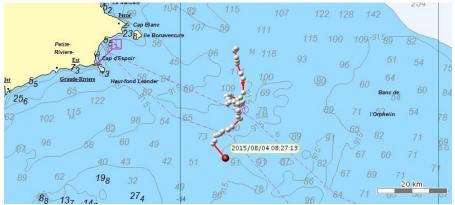

Current Satellite tag locations August 18, 2015 (9:00 am):

1.) Coordinates: 47°34′49″ N and 60°07′06″W – This tag has stopped communicating with the satellite. The coordinates listed are the most recent prior to communication stopping.

2.) Coordinates: 47°46'22" N and 60°29'08" W

3.) Coordinates: 48°10′44″ N and 63°49′29″ W - This tag has stopped communicating with the satellite. The coordinates listed are the most recent prior to communication stopping.

4.) Coordinates: 48°10′48″ N and 62°15′55″W - This tag has stopped communicating with the satellite. The coordinates listed are the most recent prior to communication stopping.

5.) Coordinates: 46°13'08" N and 59°57'49"W

6.) Coordinates: 47°00'15" N and 59°32'15"W

## 7.) Coordinates: 47°11'17" N and 64°15'12"W

Google Earth Image of all 7 locations: (Locations listed as 134686, 134684, and 134685 are the last communication with the satellite; communication appears to have stopped with that tag.) The one located in the Sydney area has made it to land.