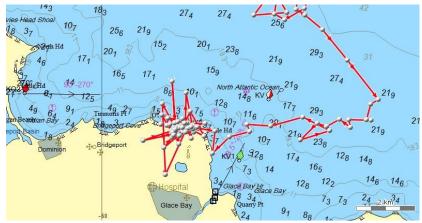

Current Satellite tag locations August 18, 2015 (9:00 am):

1.) Coordinates: 47°34′49″ N and 60°07′06″W – This tag has stopped communicating with the satellite. The coordinates listed are the most recent prior to communication stopping.

2.) Coordinates: 47°46'22" N and 60°29'08" W

3.) Coordinates: 48°10′44″ N and 63°49′29″ W - This tag has stopped communicating with the satellite. The coordinates listed are the most recent prior to communication stopping.

4.) Coordinates: 48°10′48″ N and 62°15′55″W - This tag has stopped communicating with the satellite. The coordinates listed are the most recent prior to communication stopping.

5.) Coordinates: 46°13'08" N and 59°57'49"W

6.) Coordinates: 47°00'15" N and 59°32'15"W