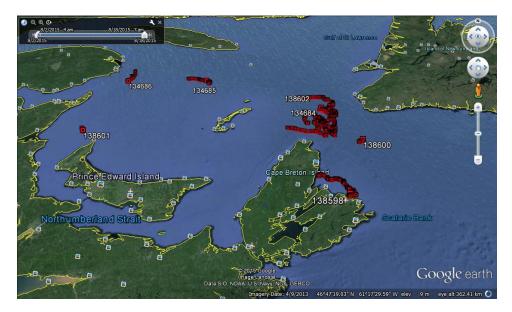

## 7.) Coordinates: 47°11'17" N and 64°15'12"W

Google Earth Image of all 7 locations: (Locations listed as 134686, 134684, and 134685 are the last communication with the satellite; communication appears to have stopped with that tag.) The one located in the Sydney area has made it to land.