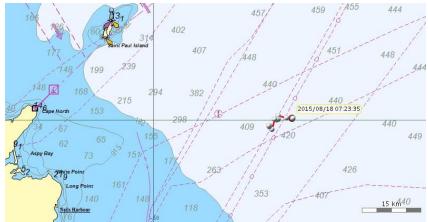

2.) Coordinates: 47°46'22" N and 60°29'08" W

3.) Coordinates: 48°10′44″ N and 63°49′29″ W - This tag has stopped communicating with the satellite. The coordinates listed are the most recent prior to communication stopping.

4.) Coordinates: 48°10′48″ N and 62°15′55″W - This tag has stopped communicating with the satellite. The coordinates listed are the most recent prior to communication stopping.

5.) Coordinates: 46°13'08" N and 59°57'49"W