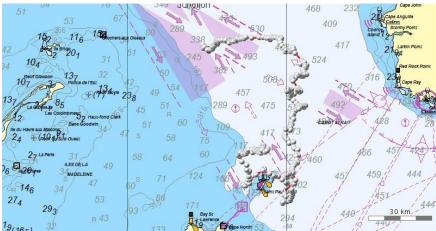

Current Satellite tag locations August 18, 2015 (9:00 am):

1.) Coordinates: 47°34′49″ N and 60°07′06″W – This tag has stopped communicating with the satellite. The coordinates listed are the most recent prior to communication stopping.

2.) Coordinates: 47°46'22" N and 60°29'08" W

3.) Coordinates: 48°10′44″ N and 63°49′29″ W - This tag has stopped communicating with the satellite. The coordinates listed are the most recent prior to communication stopping.

4.) Coordinates: 48°10′48″ N and 62°15′55″W - This tag has stopped communicating with the satellite. The coordinates listed are the most recent prior to communication stopping.

5.) Coordinates: 46°13'08" N and 59°57'49"W

6.) Coordinates: 47°00'15" N and 59°32'15"W

## 7.) Coordinates: 47°11'17" N and 64°15'12"W

Google Earth Image of all 7 locations: (Locations listed as 134686, 134684, and 134685 are the last communication with the satellite; communication appears to have stopped with that tag.) The one located in the Sydney area has made it to land.